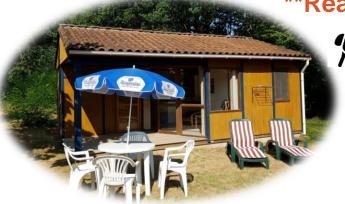

## Rental Rates per Week or per Night\*

Arrival 16H – Departure 10H

**6/7 ► 12/7 13/7 ► 16/8 17/8 ► 23/8 24/8 ► 30/9** 

| 35€/night/1p<br>40€/night/2p | ND                                                                   | ND                                                                                                                                      | ND                                                                                                                                                                                             | 35€/night/1p<br>40€/night/2p                                                                                                                                                                                                                                                            |
|------------------------------|----------------------------------------------------------------------|-----------------------------------------------------------------------------------------------------------------------------------------|------------------------------------------------------------------------------------------------------------------------------------------------------------------------------------------------|-----------------------------------------------------------------------------------------------------------------------------------------------------------------------------------------------------------------------------------------------------------------------------------------|
| ND                           | 350€                                                                 | 490€                                                                                                                                    | 385€                                                                                                                                                                                           | ND                                                                                                                                                                                                                                                                                      |
| 280€<br>40€/night            | 455€                                                                 | 595€                                                                                                                                    | 490€                                                                                                                                                                                           | 280€<br>40€/night                                                                                                                                                                                                                                                                       |
| 315€<br>45€/night            | 455€                                                                 | 595€                                                                                                                                    | 490€                                                                                                                                                                                           | 315€<br>45€/night                                                                                                                                                                                                                                                                       |
| 315€<br>45€/night            | 490€                                                                 | 630€                                                                                                                                    | 525€                                                                                                                                                                                           | 315€<br>45€/night                                                                                                                                                                                                                                                                       |
|                              | 40€/night/2p<br>ND<br>280€<br>40€/night<br>315€<br>45€/night<br>315€ | 40€/night/2p         ND       350€         280€       455€         40€/night       455€         315€       455€         315€       490€ | $40 \in /night/2p$ ND $350 \in$ $490 \in$ ND $350 \in$ $490 \in$ $280 \in$ $455 \in$ $595 \in$ $40 \in /night$ $455 \in$ $595 \in$ $315 \in$ $455 \in$ $595 \in$ $315 \in$ $490 \in$ $630 \in$ | $40 \in /night/2p$ ND $350 \in$ $490 \in$ $385 \in$ $280 \in$ $455 \in$ $595 \in$ $490 \in$ $280 \in /night$ $455 \in$ $595 \in$ $490 \in$ $315 \in /night$ $455 \in$ $595 \in$ $490 \in$ $315 \in /night$ $450 \in$ $595 \in$ $490 \in$ $315 \in /night$ $490 \in$ $630 \in$ $525 \in$ |