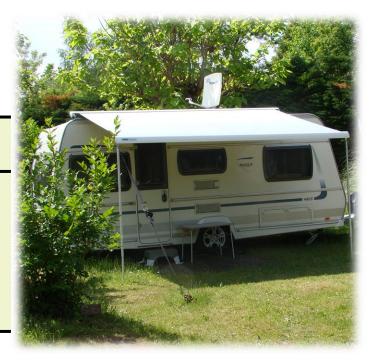

## Rental Rates per Week or per Night\*

Arrival 16H – Departure 10H

**6/7 ► 12/7 13/7 ► 16/8 17/8 ► 23/8 24/8 ► 30/9** 

| 35€/night/1p<br>40€/night/2p | ND                                                                   | ND                                                                                                                                      | ND                                                                                                                                                                                             | 35€/night/1p<br>40€/night/2p                                                                                                                                                                                                                                                            |
|------------------------------|----------------------------------------------------------------------|-----------------------------------------------------------------------------------------------------------------------------------------|------------------------------------------------------------------------------------------------------------------------------------------------------------------------------------------------|-----------------------------------------------------------------------------------------------------------------------------------------------------------------------------------------------------------------------------------------------------------------------------------------|
| ND                           | 350€                                                                 | 490€                                                                                                                                    | 385€                                                                                                                                                                                           | ND                                                                                                                                                                                                                                                                                      |
| 280€<br>40€/night            | 455€                                                                 | 595€                                                                                                                                    | 490€                                                                                                                                                                                           | 280€<br>40€/night                                                                                                                                                                                                                                                                       |
| 315€<br>45€/night            | 455€                                                                 | 595€                                                                                                                                    | 490€                                                                                                                                                                                           | 315€<br>45€/night                                                                                                                                                                                                                                                                       |
| 315€<br>45€/night            | 490€                                                                 | 630€                                                                                                                                    | 525€                                                                                                                                                                                           | 315€<br>45€/night                                                                                                                                                                                                                                                                       |
|                              | 40€/night/2p<br>ND<br>280€<br>40€/night<br>315€<br>45€/night<br>315€ | 40€/night/2p         ND       350€         280€       455€         40€/night       455€         315€       455€         315€       490€ | $40 \in /night/2p$ ND $350 \in$ $490 \in$ ND $350 \in$ $490 \in$ $280 \in$ $455 \in$ $595 \in$ $40 \in /night$ $455 \in$ $595 \in$ $315 \in$ $455 \in$ $595 \in$ $315 \in$ $490 \in$ $630 \in$ | $40 \in /night/2p$ ND $350 \in$ $490 \in$ $385 \in$ $280 \in$ $455 \in$ $595 \in$ $490 \in$ $280 \in /night$ $455 \in$ $595 \in$ $490 \in$ $315 \in /night$ $455 \in$ $595 \in$ $490 \in$ $315 \in /night$ $450 \in$ $595 \in$ $490 \in$ $315 \in /night$ $490 \in$ $630 \in$ $525 \in$ |

## Deposit

**Rental** : 100€ per stay Check or cash, to be paid at your arrival