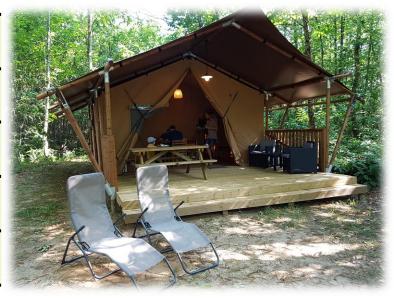

## Rental Rates per Week or per Night\*

Arrival 16H – Departure 10H

**6/7 ► 12/7 13/7 ► 16/8 17/8 ► 23/8 24/8 ► 30/9** 

| 35€/night/1p<br>40€/night/2p | ND                                                                   | ND                                                                                                                                      | ND                                                                                                                                                                                             | 35€/night/1p<br>40€/night/2p                                                                                                                                                                                                                                                            |
|------------------------------|----------------------------------------------------------------------|-----------------------------------------------------------------------------------------------------------------------------------------|------------------------------------------------------------------------------------------------------------------------------------------------------------------------------------------------|-----------------------------------------------------------------------------------------------------------------------------------------------------------------------------------------------------------------------------------------------------------------------------------------|
| ND                           | 350€                                                                 | 490€                                                                                                                                    | 385€                                                                                                                                                                                           | ND                                                                                                                                                                                                                                                                                      |
| 280€<br>40€/night            | 455€                                                                 | 595€                                                                                                                                    | 490€                                                                                                                                                                                           | 280€<br>40€/night                                                                                                                                                                                                                                                                       |
| 315€<br>45€/night            | 455€                                                                 | 595€                                                                                                                                    | 490€                                                                                                                                                                                           | 315€<br>45€/night                                                                                                                                                                                                                                                                       |
| 315€<br>45€/night            | 490€                                                                 | 630€                                                                                                                                    | 525€                                                                                                                                                                                           | 315€<br>45€/night                                                                                                                                                                                                                                                                       |
|                              | 40€/night/2p<br>ND<br>280€<br>40€/night<br>315€<br>45€/night<br>315€ | 40€/night/2p         ND       350€         280€       455€         40€/night       455€         315€       455€         315€       490€ | $40 \in /night/2p$ ND $350 \in$ $490 \in$ ND $350 \in$ $490 \in$ $280 \in$ $455 \in$ $595 \in$ $40 \in /night$ $455 \in$ $595 \in$ $315 \in$ $455 \in$ $595 \in$ $315 \in$ $490 \in$ $630 \in$ | $40 \in /night/2p$ ND $350 \in$ $490 \in$ $385 \in$ $280 \in$ $455 \in$ $595 \in$ $490 \in$ $280 \in /night$ $455 \in$ $595 \in$ $490 \in$ $315 \in /night$ $455 \in$ $595 \in$ $490 \in$ $315 \in /night$ $450 \in$ $595 \in$ $490 \in$ $315 \in /night$ $490 \in$ $630 \in$ $525 \in$ |